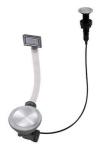

#### **OPTIONAL AUTOMATIC WASTE FITTINGS**

Automatic waste fitting - PM 8407 113

Space automatic waste fitting - PA 8407 108

Space automatic waste fitting - PE 8407 109

Space Light automatic waste fitting
- PL
8407 117