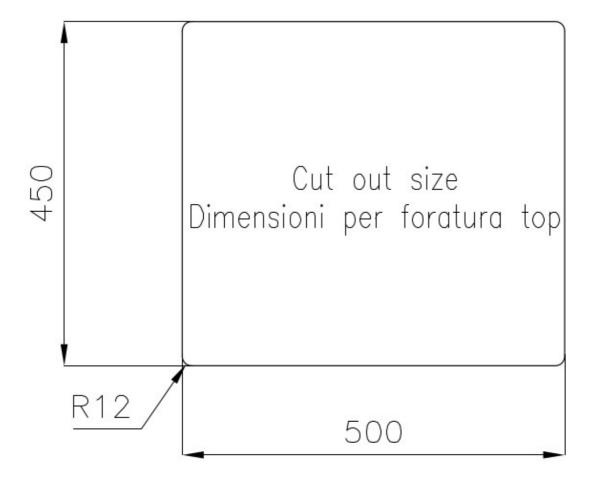

### **DETAILS**

| Edge/Installation Type | Undermount                                                      |
|------------------------|-----------------------------------------------------------------|
| Material               | AISI 304 stainless steel                                        |
| Texture                | Foster brushed                                                  |
| Base                   | 60 cm                                                           |
| Dimensions             | 530x480 mm                                                      |
| Standard fittings      | Fixing hooks, gasket, drain, overflow and siphon, boxed packing |
| Mixer holes            | No standard holes                                               |
| Built-in hole          | View technical data sheet                                       |
| Drainer                | No                                                              |