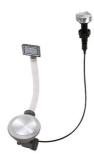

#### **OPTIONAL AUTOMATIC WASTE FITTINGS**

Automatic waste fitting - PM 8407 113

Space automatic waste fitting - PA 8407 108

Space automatic waste fitting - PE 8407 109

Space Light automatic waste fitting
- PL
8407 117