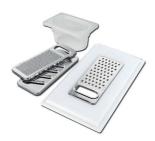

#### **OPTIONAL ACCESSORIES**

Cestello inox 8612 000

Graters kit with ring-holder and food collection tray

8159 101

\* only in combination with the accessory 8100 627

HDPE + Black Twin chopping board 8100 627