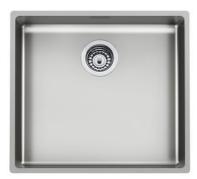

### Sink Serie 45

Kitchen Sinks Code: 3141 850

### **DETAILS**

| Edge/Installation Type | Undermount                                                      |
|------------------------|-----------------------------------------------------------------|
| Material               | AISI 304 stainless steel                                        |
| Texture                | Foster brushed                                                  |
| Base                   | 60 cm                                                           |
| Dimensions             | 530x480 mm                                                      |
| Standard fittings      | Fixing hooks, gasket, drain, overflow and siphon, boxed packing |
| Mixer holes            | No standard holes                                               |
| Built-in hole          | View technical data sheet                                       |
| Drainer                | No                                                              |

| Width                     | 53 cm                                                                                                                                                                                                       |
|---------------------------|-------------------------------------------------------------------------------------------------------------------------------------------------------------------------------------------------------------|
| Bowl dimension            | 500x450 mm                                                                                                                                                                                                  |
| Number of bowls           | 1 bowl                                                                                                                                                                                                      |
| Waste fitting             | 3,5" drain                                                                                                                                                                                                  |
| FEATURES                  |                                                                                                                                                                                                             |
| Basket 3,5" waste fitting | The drain is equipped with a large 3.5" drain, with the practical basket cap that prevents the discharge of solid parts.                                                                                    |
| Deep bowls                | This bowls reach an important depth, over 20 cm, thanks to the advanced production technology, that can be offer great capiency and practicity in all the washing operations.                               |
| High thickness            | Imm thick steel. A significant thickness, which guarantees the maximum sturdiness and durability.                                                                                                           |
| Perimetral overflow       | The overflow is always a security on the Foster sinks that prevents the overflow of water in case of oversights. The perimeter drain solution improves aesthetics thanks to its square and essential shape. |
| Small radius              | Bowls with squared shapes with a modern design and an increased capacity, for a minimal aesthetics connected with an extreme practicity.                                                                    |