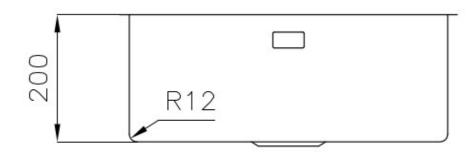

### **DETAILS**

| Edge/Installation Type | Undermount                                                      |
|------------------------|-----------------------------------------------------------------|
| Material               | AISI 304 stainless steel                                        |
| Texture                | Foster brushed                                                  |
| Base                   | 60 cm                                                           |
| Dimensions             | 530x480 mm                                                      |
| Standard fittings      | Fixing hooks, gasket, drain, overflow and siphon, boxed packing |
| Mixer holes            | No standard holes                                               |
| Built-in hole          | View technical data sheet                                       |
| Drainer                | No                                                              |

| Width                     | 53 cm                                                                                                                                                                                                       |
|---------------------------|-------------------------------------------------------------------------------------------------------------------------------------------------------------------------------------------------------------|
| Bowl dimension            | 500x450 mm                                                                                                                                                                                                  |
| Number of bowls           | 1 bowl                                                                                                                                                                                                      |
| Waste fitting             | 3,5" drain                                                                                                                                                                                                  |
| FEATURES                  |                                                                                                                                                                                                             |
| Basket 3,5" waste fitting | The drain is equipped with a large 3.5" drain, with the practical basket cap that prevents the discharge of solid parts.                                                                                    |
| Deep bowls                | This bowls reach an important depth, over 20 cm, thanks to the advanced production technology, that can be offer great capiency and practicity in all the washing operations.                               |
| High thickness            | Imm thick steel. A significant thickness, which guarantees the maximum sturdiness and durability.                                                                                                           |
| Perimetral overflow       | The overflow is always a security on the Foster sinks that prevents the overflow of water in case of oversights. The perimeter drain solution improves aesthetics thanks to its square and essential shape. |
| Small radius              | Bowls with squared shapes with a modern design and an increased capacity, for a minimal aesthetics connected with an extreme practicity.                                                                    |