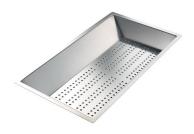

Stainless steel perforated tray

8151 000

\* only in combination with the accessory 8100 627

White basket 8612 100

**White bowl** 8153 100