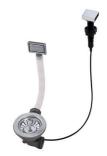

#### **OPTIONAL AUTOMATIC WASTE FITTINGS**

Automatic waste fitting - PM 8407 113

Space automatic waste fitting - PA 8407 108

Space automatic waste fitting - PE 8407 109

Space Light automatic waste fitting
- PL
8407 117