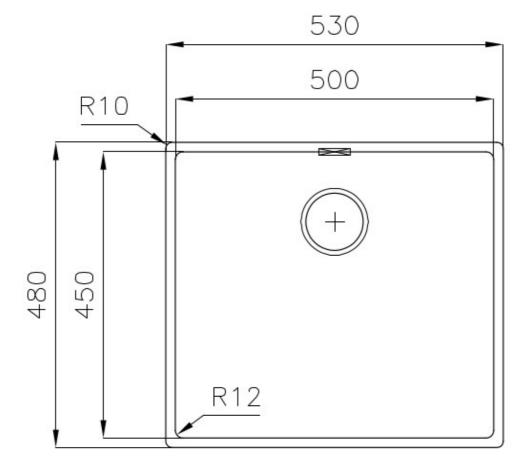

### **DETAILS**

| Edge/Installation Type | Undermount                                                      |
|------------------------|-----------------------------------------------------------------|
| Material               | AISI 304 stainless steel                                        |
| Texture                | Foster brushed                                                  |
| Base                   | 60 cm                                                           |
| Dimensions             | 530x480 mm                                                      |
| Standard fittings      | Fixing hooks, gasket, drain, overflow and siphon, boxed packing |
| Mixer holes            | No standard holes                                               |
| Built-in hole          | View technical data sheet                                       |
| Drainer                | No                                                              |

| Width                     | 53 cm                                                                                                                                                                                                       |
|---------------------------|-------------------------------------------------------------------------------------------------------------------------------------------------------------------------------------------------------------|
| Bowl dimension            | 500x450 mm                                                                                                                                                                                                  |
| Number of bowls           | 1 bowl                                                                                                                                                                                                      |
| Waste fitting             | 3,5" drain                                                                                                                                                                                                  |
| FEATURES                  |                                                                                                                                                                                                             |
| Basket 3,5" waste fitting | The drain is equipped with a large 3.5" drain, with the practical basket cap that prevents the discharge of solid parts.                                                                                    |
| Deep bowls                | This bowls reach an important depth, over 20 cm, thanks to the advanced production technology, that can be offer great capiency and practicity in all the washing operations.                               |
| High thickness            | Imm thick steel. A significant thickness, which guarantees the maximum sturdiness and durability.                                                                                                           |
| Perimetral overflow       | The overflow is always a security on the Foster sinks that prevents the overflow of water in case of oversights. The perimeter drain solution improves aesthetics thanks to its square and essential shape. |
| Small radius              | Bowls with squared shapes with a modern design and an increased capacity, for a minimal aesthetics connected with an extreme practicity.                                                                    |